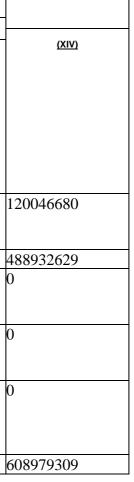

#### Table I - Summary Statement holding of specified securities

| Catego<br>ry<br>(I) | Category of<br>shareholder<br>(II)      | Nos. of<br>shareholde<br>rs<br>(III) | No. of fully<br>paid up<br>equity<br>shares<br>held<br>(IV) | No.<br>of<br>Partly<br>paid-<br>up<br>equity<br>shares | lying                   | Total nos.<br>shares<br>Held (VII) =<br>(IV)+(V)+<br>(VI)_ | Shareholdi<br>ng as a %<br>of total no.<br>of shares<br>(calculated<br>as<br>per SCRR, | Number of V  | sec               | hts held in each o<br>curities<br>(IX) | class of              | No. of<br>Shares<br>Underlyin<br>g<br>Outstanding<br>convertible<br>securities | Shareholding<br>as a %<br>assuming<br>full<br>conversion<br>of convertible<br>securities ( as |         | f Locked in<br>ares<br><u>KII)</u> | Number of Sh<br>pledged or<br>otherwise<br>encumbered<br>(XI |                                   |   |
|---------------------|-----------------------------------------|--------------------------------------|-------------------------------------------------------------|--------------------------------------------------------|-------------------------|------------------------------------------------------------|----------------------------------------------------------------------------------------|--------------|-------------------|----------------------------------------|-----------------------|--------------------------------------------------------------------------------|-----------------------------------------------------------------------------------------------|---------|------------------------------------|--------------------------------------------------------------|-----------------------------------|---|
|                     |                                         |                                      |                                                             | held<br>(V)                                            | Deposi<br>tory<br>Recei |                                                            | 1957)<br>(VIII)                                                                        | No of Voting | Rights            |                                        | Total as              | (including<br>Warrants)                                                        | a percentage of                                                                               | No. (a) | As a<br>% of total                 | No. (a)                                                      | As a<br>% of total                | 1 |
|                     |                                         |                                      |                                                             |                                                        | pts<br>(VI)             |                                                            | As a % of<br>(A+B+C2)                                                                  | Clas s eg: X | Clas<br>s<br>eg:y | Tot al                                 | a<br>% of<br>(A+B+ C) | (X)                                                                            | diluted share<br>capital)<br>(XI)= (VII)+(X)<br>As a % of<br>(AB+C2)                          |         | % of total<br>Shar es<br>held (b)  |                                                              | % of total<br>Share s<br>held (b) |   |
| А                   | Promoter &<br>Promoter<br>Group         | 29                                   | 120046680                                                   | 0                                                      | 0                       | 120046680                                                  | 19.68                                                                                  | 120046680    | 0                 | 120046680                              | 19.68                 | 18000000                                                                       | 21.99                                                                                         | 9200000 | 7.66                               | 23285000                                                     | 19.4                              | 1 |
| В                   | Public                                  | 306038                               | 489799908                                                   | 0                                                      | 0                       | 489799908                                                  | 80.32                                                                                  | 489799908    | 0                 | 489799908                              | 80.32                 | 0                                                                              | 78.01                                                                                         | 0       | 0                                  |                                                              |                                   | 4 |
| С                   | Non<br>Promoter-<br>Non Public          | 0                                    | 0                                                           | 0                                                      | 0                       | 0                                                          |                                                                                        | 0            | 0                 | 0                                      | 0                     | 0                                                                              |                                                                                               | 0       | 0                                  |                                                              |                                   | 0 |
| C1                  | Shares<br>underlying<br>DRs             | 0                                    | 0                                                           | 0                                                      | 0                       | 0                                                          |                                                                                        | 0            | 0                 | 0                                      | 0                     | 0                                                                              |                                                                                               | 0       | 0                                  |                                                              |                                   | 0 |
| C2                  | Shares held<br>by<br>Employee<br>Trusts | 0                                    | 0                                                           | 0                                                      | 0                       | 0                                                          | 0                                                                                      | 0            | 0                 | 0                                      | 0                     | 0                                                                              | 0                                                                                             | 0       | 0                                  |                                                              |                                   | 0 |
|                     | Total                                   | 306067                               | 609846588                                                   | 0                                                      | 0                       | 609846588                                                  | 100                                                                                    | 609846588    | 0                 | 609846588                              | 100                   | 18000000                                                                       | 100                                                                                           | 9200000 | 1.51                               | 23285000                                                     | 3.82                              | 6 |